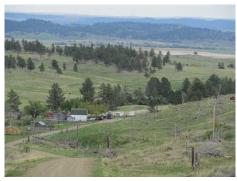

## Little Echo Ranch

## 659 DEADMANS CANYON ROAD, Reed Point, MT 59069

» Beds: 3 | Baths: 2 Full

» MLS #: 262437

» Farm/Ranch | 1,216 ft<sup>2</sup> | Lot: 1280 acres

» 1,280 Deeded Acres w/ 171 Acres of Hay Ground!

» 5 Large Pastures w/ 5 Small Pastures to Manage Your Herd!

## \$ 1,150,000

Secluded working ranch with great access, great water, alfalfa/grass hay ground, and great mountain views! It is currently sustaining 50 AU's year around. Abundant wildlife include elk, deer, bear, mountain lion, turkey, & grouse! Plenty of interesting historical information about place. This ranch has 5 large pastures and 5 smaller ones to manage your herd. It has a developed spring with 6 hydrants, 4 stock tanks, and a small reservoir. It has 1 well at the ranch and 1 well that runs 3 geotherm frost free tanks along with 2 hydrants. Seasonal and year around flow in creek. WEBSITE http://659deadmanscanyonroad.isforsale.com/