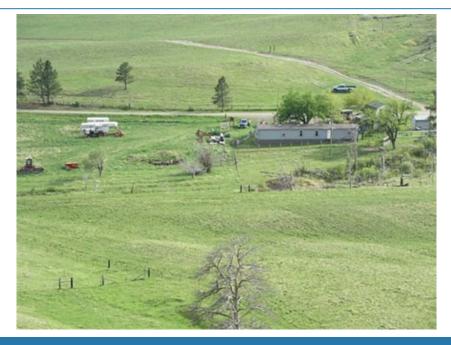

## 659 DEADMANS CANYON ROAD, Reed Point, MT 59069

» Beds: 3 | Baths: 2 Full

» MLS #: 262437

» Farm/Ranch | 1,216 ft<sup>2</sup> | Lot: 1280 acres

» 1,280 Deeded Acres w/ 171 Acres of Hay Ground!

» 5 Large Pastures w/ 5 Small Pastures to Manage Your Herd!

## \$ 1,150,000

Secluded working ranch with great access, great water, alfalfa/grass hay ground, and great mountain views! It is currently sustaining 50 AU's year around. Abundant wildlife include elk, deer, bear, mountain lion, turkey, & grouse! Plenty of interesting historical information about place. This ranch has 5 large pastures and 5 smaller ones to manage your herd. It has a developed spring with 6 hydrants, 4 stock tanks, and a small reservoir. It has 1 well at the ranch and 1 well that runs 3 geotherm frost free tanks along with 2 hydrants. Seasonal and year around flow in creek. WEBSITE http://659deadmanscanyonroad.isforsale.com/